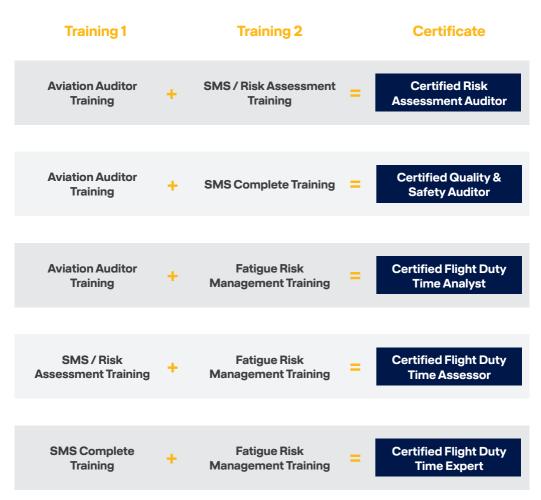

## **Professional certifications**

If you attend the following training course combinations we will provide you with an additional certificate.

After completing your first training with us, you will automatically receive a Quality Card allowing you to benefit from a 10% discount for future registrations to our public training courses.