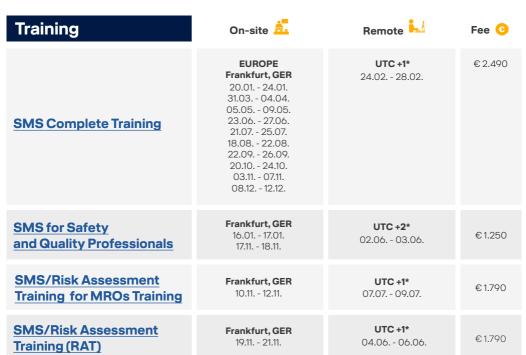

## TRAINING DATES & PRICES 2025

**LUFTHANSA GROUP**QUALITY SERVICES

| Training                                          | On-site 🏯                                       | Remote 🕌                                | Fee 😉   |
|---------------------------------------------------|-------------------------------------------------|-----------------------------------------|---------|
| EASA Part 145 Training                            | Frankfurt, GER<br>27.10 29.10.<br>08.12 10.12.  | <b>UTC +1*</b> 16.06 18.06.             | €990    |
| EASA Part M/ CAMO Training                        | <b>Frankfurt, GER</b> 01.12 03.12               | <b>UTC +1*</b> 10.03 12.03.             | €970    |
| Fatigue Risk<br>Management Training               | <b>Frankfurt, GER</b> 12.05 14.05. 03.11 05.11. | <b>UTC +1*</b><br>08.09 10.09.          | €1.790  |
| IOSA Airline Auditor<br>Training (3 days)         | <b>Frankfurt, GER</b> 15.09 17.09.              | <b>UTC+1*</b> 02.06 04.06. 19.11 21.11. | €1.250  |
| Root Cause Analysis Training                      | <b>Frankfurt, GER</b> 22.10 24.10.              | <b>UTC +1*</b><br>07.05 09.05.          | €1.590  |
| Safety Culture Training                           | <b>Frankfurt, GER</b> 28.07 29.07. 04.12 05.12. |                                         | €1.250  |
| Safety Performance<br>Indicator Training          | <b>Frankfurt, GER</b> 15.05 16.05. 06.11 07.11. |                                         | €1.250  |
| Safety Performance/ Risk-based Oversight Training | <b>Frankfurt, GER</b> 20.10 21.10.              | <b>UTC +1*</b><br>05.05 06.05.          | €1.250  |
| SMS Advanced Training                             | <b>Frankfurt, GER</b> 08.10 10.10.              | <b>UTC +1*</b><br>09.04 11.04.          | €1.790  |
| SMS Recurrent Training                            | <b>Frankfurt, GER</b> 06.10 07.10.              | <b>UTC +1*</b> 07.04 08.04.             | € 1.190 |