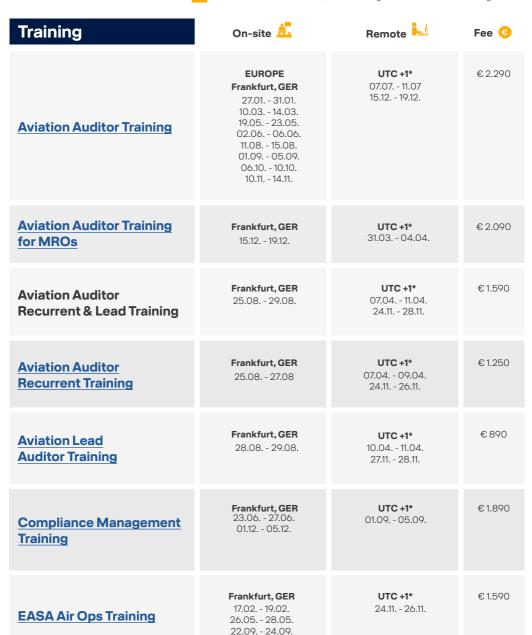

## TRAINING DATES & PRICES 2025

**LUFTHANSA GROUP**QUALITY SERVICES

| Training                                          | On-site 🏯                                       | Remote 🕌                                | Fee 😉   |
|---------------------------------------------------|-------------------------------------------------|-----------------------------------------|---------|
| EASA Part 145 Training                            | Frankfurt, GER<br>27.10 29.10.<br>08.12 10.12.  | <b>UTC +1*</b> 16.06 18.06.             | €990    |
| EASA Part M/ CAMO Training                        | <b>Frankfurt, GER</b> 01.12 03.12               | <b>UTC +1*</b> 10.03 12.03.             | €970    |
| Fatigue Risk<br>Management Training               | <b>Frankfurt, GER</b> 12.05 14.05. 03.11 05.11. | <b>UTC +1*</b><br>08.09 10.09.          | €1.790  |
| IOSA Airline Auditor<br>Training (3 days)         | <b>Frankfurt, GER</b> 15.09 17.09.              | <b>UTC+1*</b> 02.06 04.06. 19.11 21.11. | €1.250  |
| Root Cause Analysis Training                      | <b>Frankfurt, GER</b> 22.10 24.10.              | <b>UTC +1*</b><br>07.05 09.05.          | €1.590  |
| Safety Culture Training                           | <b>Frankfurt, GER</b> 28.07 29.07. 04.12 05.12. |                                         | €1.250  |
| Safety Performance<br>Indicator Training          | <b>Frankfurt, GER</b> 15.05 16.05. 06.11 07.11. |                                         | €1.250  |
| Safety Performance/ Risk-based Oversight Training | <b>Frankfurt, GER</b> 20.10 21.10.              | <b>UTC +1*</b><br>05.05 06.05.          | €1.250  |
| SMS Advanced Training                             | <b>Frankfurt, GER</b> 08.10 10.10.              | <b>UTC +1*</b><br>09.04 11.04.          | €1.790  |
| SMS Recurrent Training                            | <b>Frankfurt, GER</b> 06.10 07.10.              | <b>UTC +1*</b> 07.04 08.04.             | € 1.190 |